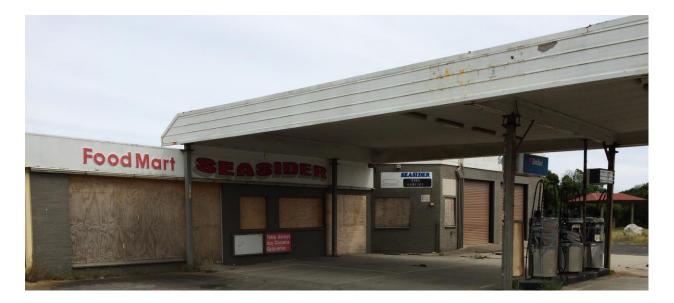

#### Location:

Turners Beach, Tasmania

# **Detailed Site Investigation**

A financial institution was seeking to understand the financial situation of a former service station facility located near the beach.